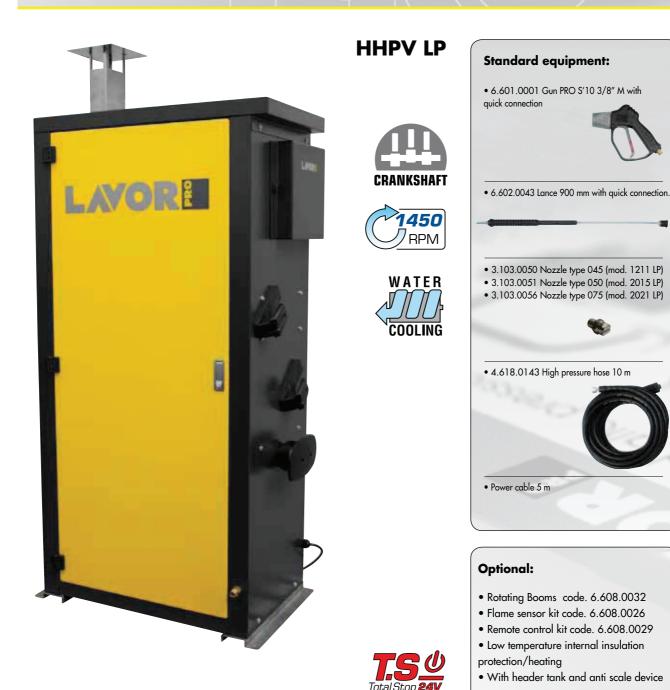

## Hot water high-pressure cleaner

#### **Equipped with:**

• 4 poles electrical motor (1450 RPM) with thermal protection and water cooling. • Three ceramic pistons, brass linear pump head with built-in by-pass valve. • Integrated elastic joint, for best pump coupling. • Low voltage and delayed Total Stop. • Suction and delivery S/S valves. • Vertical burner with high thermal efficiency steel coil. • Header tank. • High pressure detergent dosing pump. • Control panel with protection cover. • Accessory holder. • S/S fixing base support. • Varnished steel structure. • Rotating booms (optional).

HHPV 1211 LP HHPV 2015 LP HHPV 2021 LP 8.624.0601 8.624.0603 8.624.0604 code 120 bar-1740 psi 200 bar-2900 psi 200 bar-2900 psi operat. pressure delivery rate 660 l/h-2.91 GPM 900 l/h-3.96 GPM 1260 l/h-5.55 GPM 3000W - 230V~50Hz 1ph 7300W - 230V~50Hz 1ph 9700W - 400V~50Hz 3 ph abs. power/voltage motorpump type/RPM MP3/1450 RPM MPW5/1450 RPM MPW5/1450 RPM 40/140 °C 40/140 °C 40/140 °C max. temp. inlet/oulet